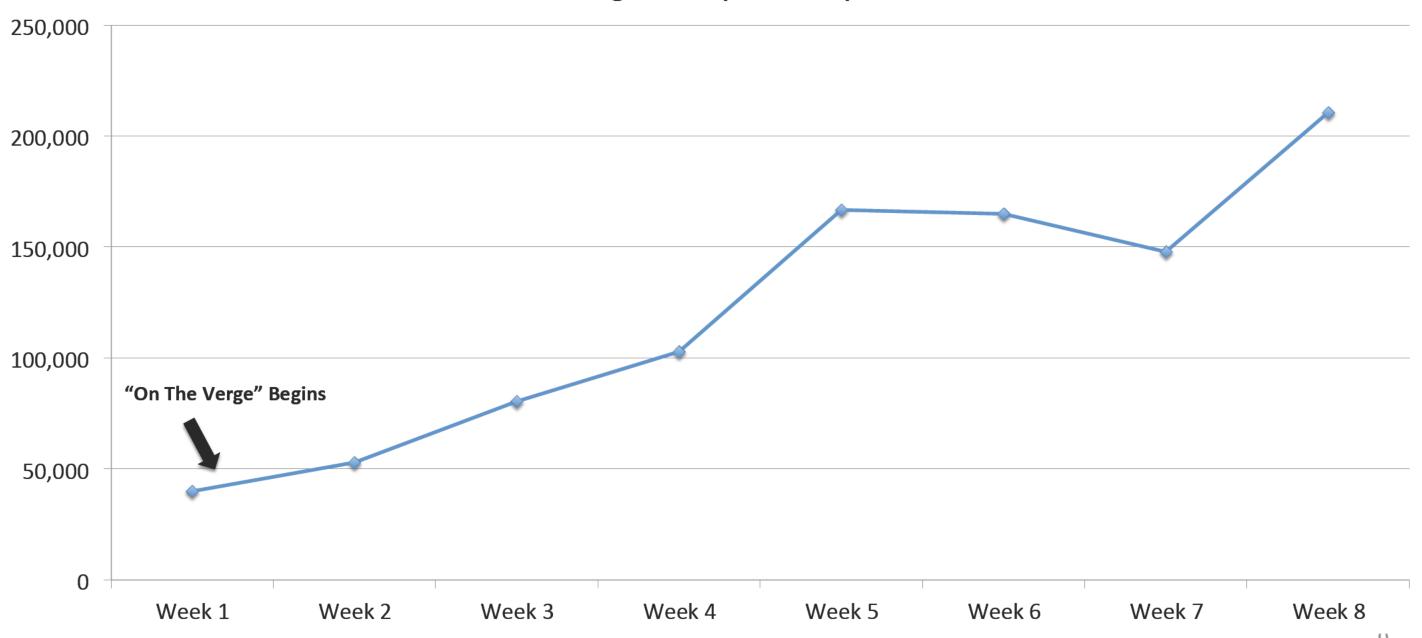

# **CCM+E Driving Sales in Key Markets**

- Single sales increased 428% (from 39,928 units to 210,731 units)
- Average sales growth per week: 30% (average growth of 24,400 units per week)

**TOP 10 CLEAR CHANNEL SALES MARKETS** 

# **CCM+E Driving Sales**

#### Single Sales (Per Week)