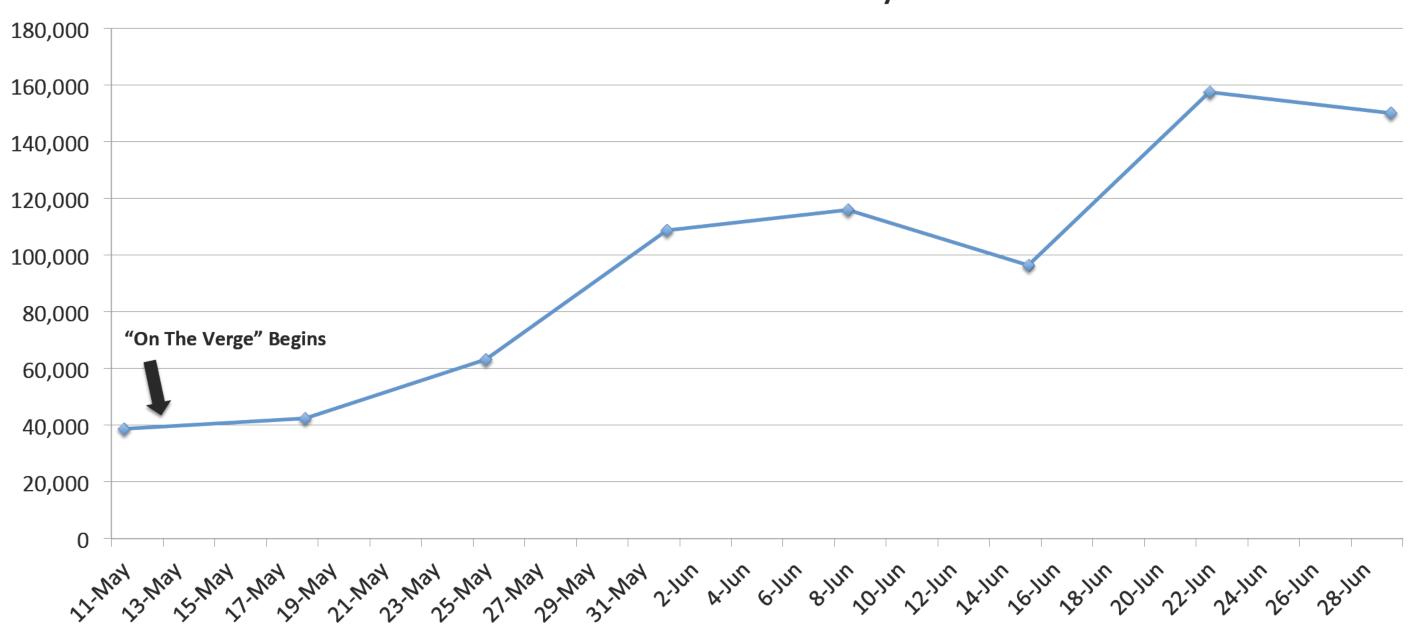

# On The Verge Drives Social Media Growth

- New Social Media fans per week increased 289% (from 38,647 the first week, to 150,154 new fans)
- Gained on average 19,827 new fans per week throughout the program

## On The Verge Drives Social Media Growth

#### **New Fans & Followers Weekly**