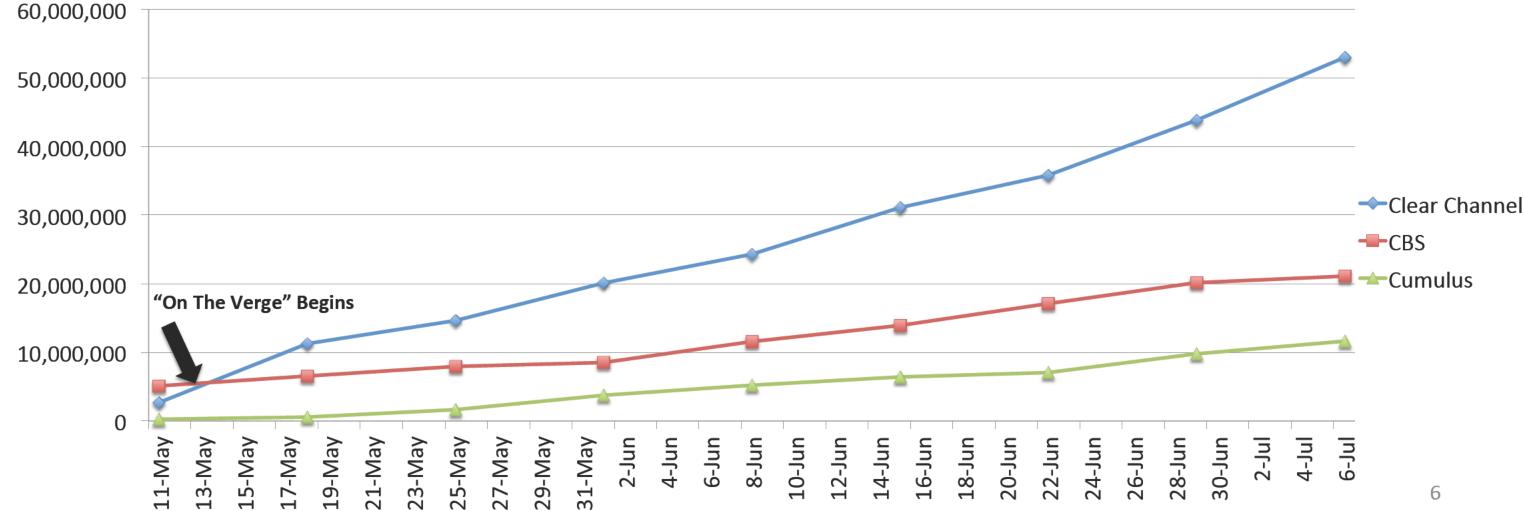

# Clear Channel Leading the Charge in Airplay

- Total CCM&E Audience: **236,690,000**
- Average CCM&E Spin Growth Per Week: 643 plays
- CCM&E's Airplay During OTV Time Period: 30%

## **Clear Channel Leading the Charge in Airplay**

## **SUCCESS AT A GLANCE**

- Total CCM&E audience increased 1,920%, going from 2.63MM listeners to over **53MM** listeners
- Jumped 54 spots on the MediaBase Top 40 Radio Chart, going from #61 right before the program to
   #7
- Sold over 1 Million units throughout the program
- Social media fans per week increased 289%, gaining 882,505 new fans throughout the program
- Total CCM&E spins increased 1,326%, going from 388 per week to over 5,500 per week
- Shazam ranking increased 85% going from #26 to #4 in just five weeks (jumped 22 spots!)
- Performed at the iHeartRadio Live Series in New York City which streamed live on iHeartRadio.com
- IHeartRadio Artist Integration Program ran for two weeks further promoting "In The Lonely Hour"