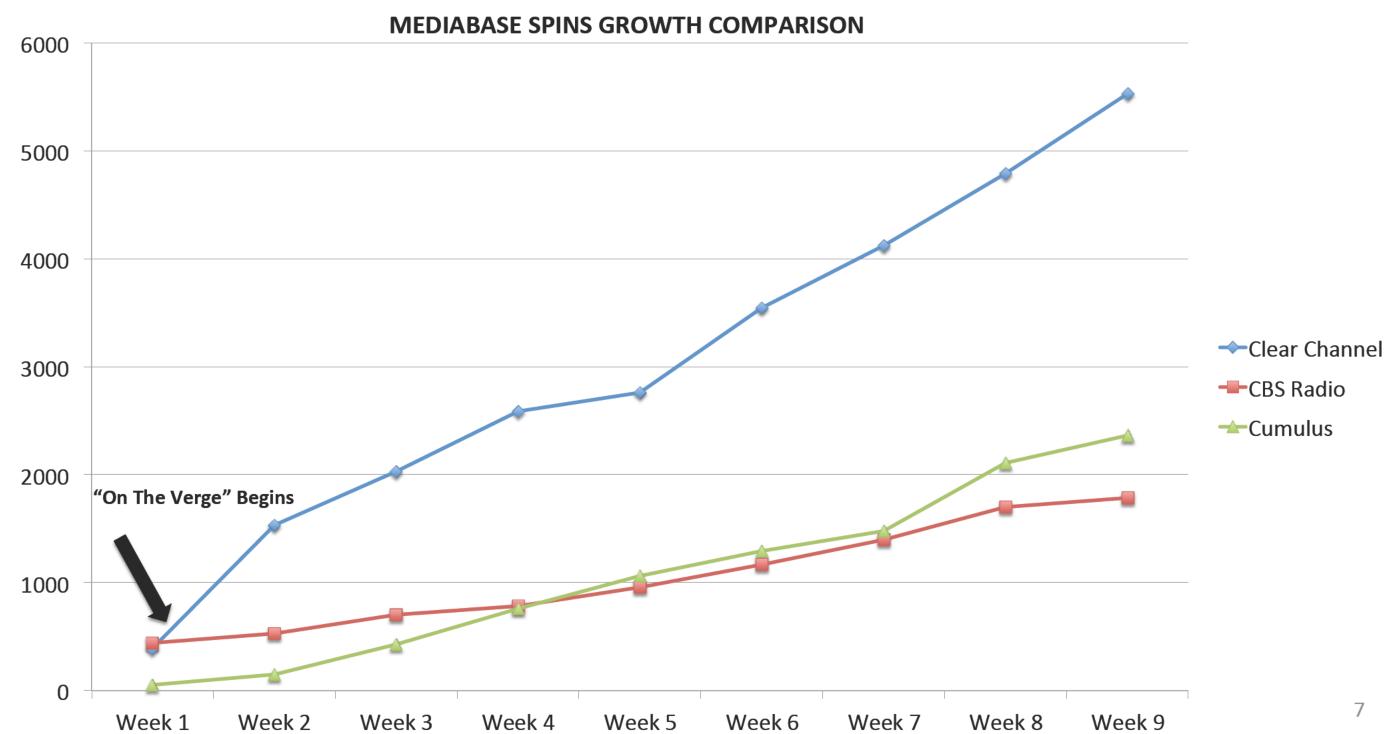

## **SUCCESS AT A GLANCE**

- Total CCM&E audience increased 1,920%, going from 2.63MM listeners to over **53MM** listeners
- Jumped 54 spots on the MediaBase Top 40 Radio Chart, going from #61 right before the program to
   #7
- Sold over 1 Million units throughout the program
- Social media fans per week increased 289%, gaining 882,505 new fans throughout the program
- Total CCM&E spins increased 1,326%, going from 388 per week to over 5,500 per week
- Shazam ranking increased 85% going from #26 to #4 in just five weeks (jumped 22 spots!)
- Performed at the iHeartRadio Live Series in New York City which streamed live on iHeartRadio.com
- IHeartRadio Artist Integration Program ran for two weeks further promoting "In The Lonely Hour"

# Clear Channel Leading the Charge in Airplay

- Total CCM&E Audience: **236,690,000**
- Average CCM&E Spin Growth Per Week: 643 plays
- CCM&E's Airplay During OTV Time Period: 30%

## **Clear Channel Leading the Charge in Airplay**